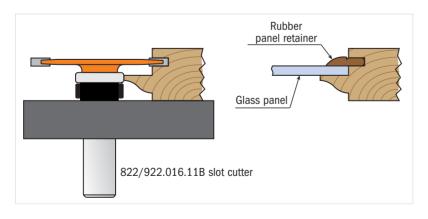

# **Glass panel sets**

CMT's unique stile and rail router bit sets allow you to produce glass panel doors by using a rubber panel retain to secure the glass in a 3,2mm slot cut into the frames. These bits work the same as other CMT's stile and rail sets, but they leave you with a square rabbet on the inside of your door for installing the glass panel. Available in 12mm and 12,7mm shanks.

| DESCRIPTION      | ORDER NO.<br>S=Ø12mm | <b>ORDER NO.</b> S=Ø <b>12,7</b> mm |
|------------------|----------------------|-------------------------------------|
| Glass panel sets | 955.803.11           | 855.803.11                          |