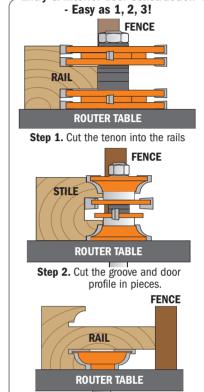

### **Entry & interior door router bit set**

#### PATENT NO. 7,703,605 B2

#### 800.527

This CMT three-piece router bit set simplifies door construction, making it easy as 1, 2, 3! It is not the only advantage, in fact this is a multifunctional set for door and furniture makers, building entry or passage doors and any furniture tenons. The included tenon cutter produces a beefy 27mm long tenon. Coupled with the cope cutter, you can produce long and strong tenons with minimum setup. As an extra bonus the tenon cutter can be used for furniture making requiring any tenon from 4,7mm to 16mm thick.

Step 3. Undercut the tenons to cope the ends of the rails.

**Z2** 

Tenon Cutting

4.76mm

6,35mm

8mm

9,5mm

RH

| DESCRIPTION                                  | <b>ORDER NO.</b> S=Ø <b>12,7</b> mm |
|----------------------------------------------|-------------------------------------|
| 3 piece entry & interior door router bit set | 800.527.11                          |