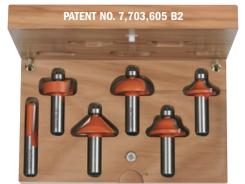

### **Entry & interior door router bit set**

#### PATENT NO. 7,703,605 B2

#### 800.527

This CMT three-piece router bit set simplifies door construction, making it easy as 1, 2, 3! It is not the only advantage, in fact this is a multifunctional set for door and furniture makers, building entry or passage doors and any furniture tenons. The included tenon cutter produces a beefy 27mm long tenon. Coupled with the cope cutter, you can produce long and strong tenons with minimum setup. As an extra bonus the tenon cutter can be used for furniture making requiring any tenon from 4,7mm to 16mm thick.

| DESCRIPTION                                  | <b>ORDER NO.</b> S=Ø <b>12,7</b> mm |
|----------------------------------------------|-------------------------------------|
| 3 piece entry & interior door router bit set | 800.527.11                          |