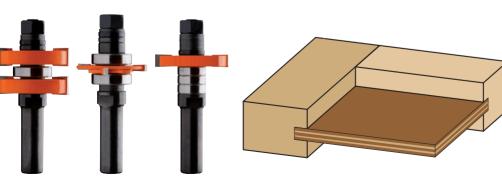

### **Entry & interior door router bit set**

#### PATENT NO. 7,703,605 B2

#### 800.527

This CMT three-piece router bit set simplifies door construction, making it easy as 1, 2, 3! It is not the only advantage, in fact this is a multifunctional set for door and furniture makers, building entry or passage doors and any furniture tenons. The included tenon cutter produces a beefy 27mm long tenon. Coupled with the cope cutter, you can produce long and strong tenons with minimum setup. As an extra bonus the tenon cutter can be used for furniture making requiring any tenon from 4,7mm to 16mm thick.

Step 3. Undercut the tenons to cope the ends of the rails.

**Z2** 

Tenon Cutting

4.76mm

6,35mm

8mm

9,5mm

RH