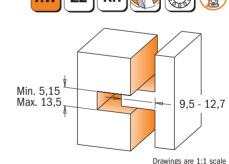

# Adjustable tongue & groove bit set for Mission style cabinet doors

#### 8/900.625

Exclusive CMT design which allows the perfect fix for undersized plywood panel. The tongue cutter features opposing shear angles to obtain flawless finishing on a large variety of material such as plywood, softwood and hardwood. For use on a table-mounted router, not for han-

dheld routers.

- Adjustable at 0.050mm (0.002") increments;
- For groove width from 5mm (13/64") to 13,5mm (17/32"); Cut stock thickness of 12,7mm (1/2")
- to 31,7mm (1-1/4");
- Features micrograin carbide for longer life.