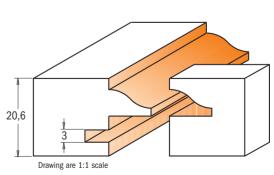

### The raised panel sets with backcutter

# 8/900.518 - 8/900.522

CMT's junior raised panel sets add intricate detail on a whole new scale! You will make frame and panel details as small as 70mm square in material as thin as 11mm. Delicate panel doors are only the beginning - use these bits with templates to add interesting arches to your work. The sets include a choice of a cove or an ogee raised panel bit and an ogee rail & stile pair. Packaged in beautiful hardwood cases.

8/900.517 - 8/900.521

Drawings are 1:1 scale

Making raised panels has never been so easy with these new 3 piece sets! The ogee rail and stile bits are made to match perfectly guaranteeing flawless work, whereas the stile cutter features a shear angle to produce the finest cuts with minimal splintering. The Ø89mm raised panel bit also features a cove profile and a backcutter for milling both the front and the back of the panel in a single pass.