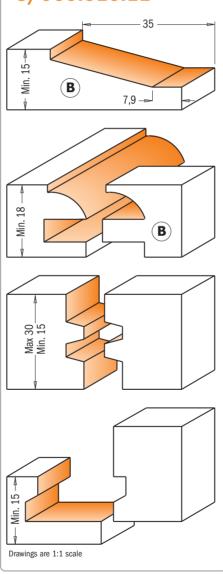

0 | 541.521.00 | 541.522.00 | 541.523.00 | 924.134.00 | 822.020.11 | 990.022.00 |
| 34,9    | 75             | 27             |                      | 800.627.11                          | 541.513.00 | 541.520.00 | 541.521.00 | 541.522.00 | 541.523.00 | 824.134.00 | 822.020.11 | 990.022.00 |

No. Spacer

6,35mm 3,2mm 1,6mm 0

0

1

1

1

0

1

0

# CMT's complete kitchen set

















These CMT's sets aren't only a random selection of odds and ends packaged in a nice elegant box, but they are also professional kits for drawer and door makers. 3 sets to choose from, 5 different bits to suit your needs: a raised panel bit, rail and stile bits, a glue joint and a drawer lock bit. Please refer to the illustrations below for complete profile options.

### 8/900.509.11



# 8/900.510.11



### 8/900.511.11



| DESCRIPTION                                        | ORDER NO.<br>S=Ø12mm | <b>ORDER NO.</b> S=Ø <b>12,7</b> mm |
|----------------------------------------------------|----------------------|-------------------------------------|
| CMT's complete kitchen set - Profile A (5 HW pcs.) | 900.509.11           | 800.509.11                          |
| CMT's complete kitchen set - Profile B (5 HW pcs.) | 900.510.11           | 800.510.11                          |
| CMT's complete kitchen set - Profile C (5 HW pcs.) | 900.511.11           | 800.511.11                          |

### **Kitchen sets**





HW Z2 RH 🕠 🔘 🚱

Open new doors with CMT! Our 3 piece kitchen sets include a couple of rail and style bits and a raised panel bit. Choose among 4 possible profiles to make