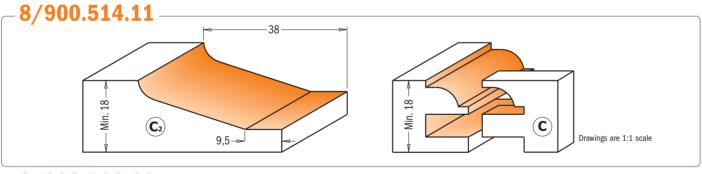

### **Kitchen sets**

HW Z2 RH 🕠 🔘 🚱

Open new doors with CMT! Our 3 piece kitchen sets include a couple of rail and style bits and a raised panel bit. Choose among 4 possible profiles to make panel doors easy and economical. Each bit is made from bar stock steel and the highest quality tungsten carbide, along with the trademark orange non-stick PTFE coating. Also, they all come with their protective hardwood case: a very nice object to keep your bits safe, organized and within hand's reach.

|                          | DESCRIPTION | ORDER NO.<br>S=Ø12mm | <b>ORDER NO.</b> S=Ø <b>12,7</b> mm |
|--------------------------|-------------|----------------------|-------------------------------------|
| Kitchen set - Profile A2 | (3 HW pcs.) | 900.513.11           | 800.513.11                          |
| Kitchen set - Profile B2 | (3 HW pcs.) | 900.512.11           | 800.512.11                          |
| Kitchen set - Profile C2 | (3 HW pcs.) | 900.514.11           | 800.514.11                          |
| Kitchen set - Profile D  | (3 HW pcs.) | 900.516.11           | 800.516.11                          |
|                          |             |                      |                                     |