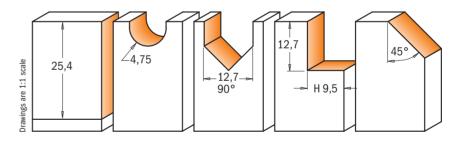

### 5 piece straight bit set and profile bit set

Our beautiful sets are the perfect companion for the professional craftsman. We offer three 5 piece sets with a selection of straight bits and the most popular profile router bits.

These tools feature Fatigue Proof® steel, micrograin carbide and orange PTFE non-stick coating. Safely stored in a solid plastic box to fit in your display cabinet.

8/900.005.01

DESCRIPTION

**ORDER NO.** S=Ø**6,35**mm

ORDER NO. S=Ø8mm

5 piece straight bit set

800.005.01

900.005.01

900.005.02

DESCRIPTION

ORDER NO. S=Ø8mm

5 piece profile bit set