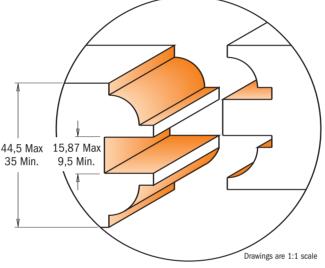

#### 800.527

This CMT three-piece router bit set simplifies door construction, making it easy as 1, 2, 3! It is not the only advantage, in fact this is a multifunctional set for door and furniture makers, building entry or passage doors and any furniture tenons. The included tenon cutter produces a beefy 27mm long tenon. Coupled with the cope cutter, you can produce long and strong tenons with minimum setup. As an extra bonus the tenon cutter can be used for furniture making requiring any tenon from 4,7mm to 16mm thick.

Step 3. Undercut the tenons to cope the ends of the rails.

**Z2** 

Tenon Cutting

4.76mm

6,35mm

8mm

9,5mm

RH