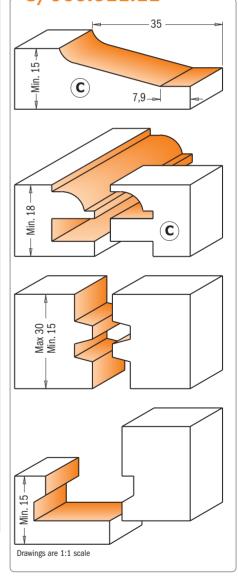

|                          | DESCRIPTION | ORDER NO.<br>S=Ø12mm | <b>ORDER NO.</b> S=Ø <b>12,7</b> mm |
|--------------------------|-------------|----------------------|-------------------------------------|
| Kitchen set - Profile A2 | (3 HW pcs.) | 900.513.11           | 800.513.11                          |
| Kitchen set - Profile B2 | (3 HW pcs.) | 900.512.11           | 800.512.11                          |
| Kitchen set - Profile C2 | (3 HW pcs.) | 900.514.11           | 800.514.11                          |
| Kitchen set - Profile D  | (3 HW pcs.) | 900.516.11           | 800.516.11                          |
|                          |             |                      |                                     |