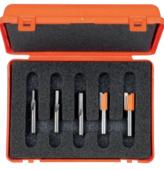

### 5 piece straight bit set and profile bit set

Our beautiful sets are the perfect companion for the professional craftsman. We offer three 5 piece sets with a selection of straight bits and the most popular profile router bits.

These tools feature Fatigue Proof® steel, micrograin carbide and orange PTFE non-stick coating. Safely stored in a solid plastic box to fit in your display cabinet.

8/900.005.01

DESCRIPTION

**ORDER NO.** S=Ø**6,35**mm

ORDER NO. S=Ø8mm

5 piece straight bit set

800.005.01

900.005.01

900.005.02

DESCRIPTION

ORDER NO. S=Ø8mm

5 piece profile bit set