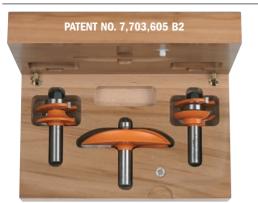

### **Entry & interior door router bit set**

#### PATENT NO. 7,703,605 B2

#### 800.527

This CMT three-piece router bit set simplifies door construction, making it easy as 1, 2, 3! It is not the only advantage, in fact this is a multifunctional set for door and furniture makers, building entry or passage doors and any furniture tenons. The included tenon cutter produces a beefy 27mm long tenon. Coupled with the cope cutter, you can produce long and strong tenons with minimum setup. As an extra bonus the tenon cutter can be used for furniture making requiring any tenon from 4,7mm to 16mm thick.

| DESCRIPTION                                  | <b>ORDER NO.</b> S=Ø <b>12,7</b> mm |
|----------------------------------------------|-------------------------------------|
| 3 piece entry & interior door router bit set | 800.527.11                          |