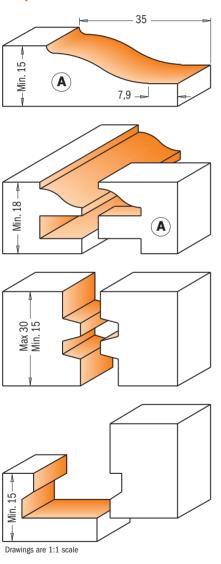

# CMT's complete kitchen set

These CMT's sets aren't only a random selection of odds and ends packaged in a nice elegant box, but they are also professional kits for drawer and door makers. 3 sets to choose from, 5 different bits to suit your needs: a raised panel bit, rail and stile bits, a glue joint and a drawer lock bit. Please refer to the illustrations below for complete profile options.

### 8/900.509.11