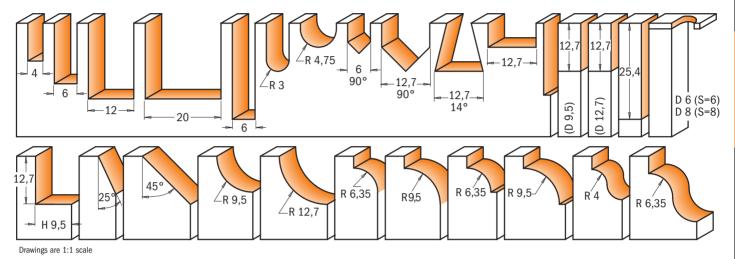

#### **Router bit sets**

7/900.003

Find a whole workshop in practical 26 piece router bit sets! With a wide selection of the most demanded tools, these sets include straight bits, flush trim bits, dovetail bits, cove bits, ogee bits and many more. You will have an endless choice to express your creativity! Ideal for master craftsmen, these sets are available from 6 to 8mm shank diametres. See chart below for details.

26 piece router bit sets

ORDER NO. ORDER NO. **DESCRIPTION** S=Ø**6**mm S=Ø8mm 700.003.00 900.003.00

7/8/900.001

CMT's beautiful sets are the perfect companions for the professional craftsman. These sets offer a selection of organized and ready-to-use straight and profile bits; added value for any woodworker! Each bit is made of Fatigue Proof® steel, micrograin carbide and is coated with orange non-stick PTFE. The bits can be safely stored in their hardwood snap lock cases.