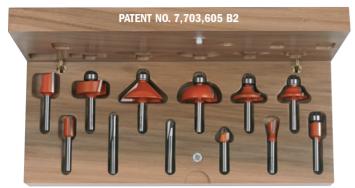

DESCRIPTION

**ORDER NO.** S=Ø**12,7**mm

6 piece profile bit set with wooden case

800.504.11