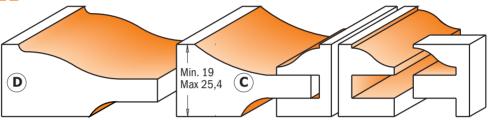

### The cabinetmaking sets

#### 800.515 - 800.520

Available with raised panel bits in two different profiles, these sets feature six router bits for making arched raised panel doors and professional drawer fronts.

These sets include: OGEE RAIL & STILE BITS: these two perfectly matched tools will eliminate the frustration of setting up reversible cutters. The stile bits also feature shear angles for neater cuts.

DRAWER FRONT BIT: this bit makes a mini-raised panel cut on the outside edges of your drawer fronts.

|                        |                         | DESCRIPTION | <b>ORDER NO.</b><br>S=Ø <b>12,7</b> mm |
|------------------------|-------------------------|-------------|----------------------------------------|
| The cabinetmaking sets | - Profile A (6 HW pcs.) |             | 800.515.11                             |
| The cabinetmaking sets | - Profile B (6 HW pcs.) |             | 800.520.11                             |