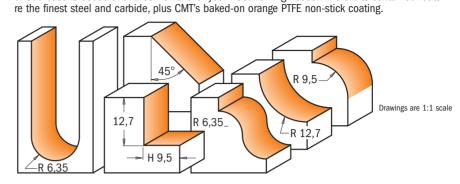

#### 800.527

This CMT three-piece router bit set simplifies door construction, making it easy as 1, 2, 3! It is not the only advantage, in fact this is a multifunctional set for door and furniture makers, building entry or passage doors and any furniture tenons. The included tenon cutter produces a beefy 27mm long tenon. Coupled with the cope cutter, you can produce long and strong tenons with minimum setup. As an extra bonus the tenon cutter can be used for furniture making requiring any tenon from 4,7mm to 16mm thick.

Step 3. Undercut the tenons to cope the ends of the rails.

**Z2** 

Tenon Cutting

4.76mm

6,35mm

8mm

9,5mm

RH