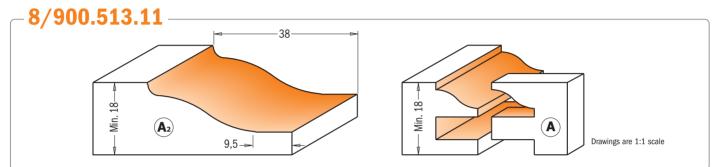

### 8/900.511.11

| DESCRIPTION                                        | ORDER NO.<br>S=Ø12mm | <b>ORDER NO.</b> S=Ø <b>12,7</b> mm |
|----------------------------------------------------|----------------------|-------------------------------------|
| CMT's complete kitchen set - Profile A (5 HW pcs.) | 900.509.11           | 800.509.11                          |
| CMT's complete kitchen set - Profile B (5 HW pcs.) | 900.510.11           | 800.510.11                          |
| CMT's complete kitchen set - Profile C (5 HW pcs.) | 900.511.11           | 800.511.11                          |