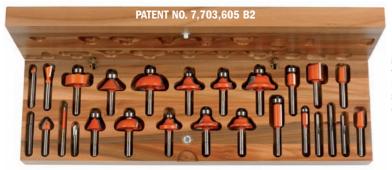

#### **Router bit sets**

7/900.003

Find a whole workshop in practical 26 piece router bit sets! With a wide selection of the most demanded tools, these sets include straight bits, flush trim bits, dovetail bits, cove bits, ogee bits and many more. You will have an endless choice to express your creativity! Ideal for master craftsmen, these sets are available from 6 to 8mm shank diametres. See chart below for details.

26 piece router bit sets

ORDER NO. ORDER NO. **DESCRIPTION** S=Ø**6**mm S=Ø8mm 700.003.00 900.003.00

7/8/900.001

CMT's beautiful sets are the perfect companions for the professional craftsman. These sets offer a selection of organized and ready-to-use straight and profile bits; added value for any woodworker! Each bit is made of Fatigue Proof® steel, micrograin carbide and is coated with orange non-stick PTFE. The bits can be safely stored in their hardwood snap lock cases.