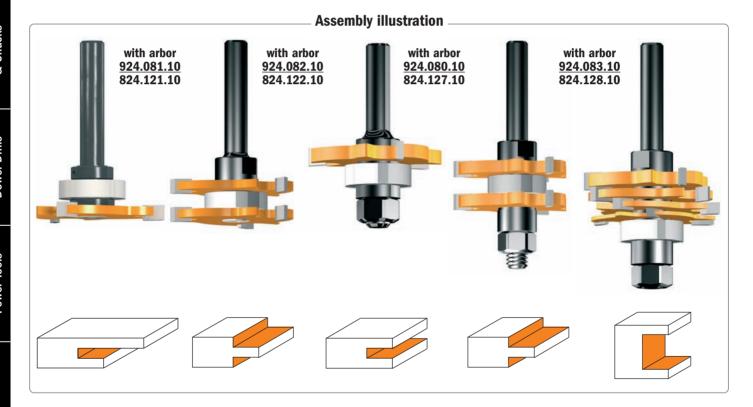

#### ORDER NO. 923.001.11 Shank Ø8mm

| OND EN INGINEE ON CHARLES ON CHAR |      |            |
|--------------------------------------------------------------------------------------------------------------------------------------------------------------------------------------------------------------------------------------------------------------------------------------------------------------------------------------------------------------------------------------------------------------------------------------------------------------------------------------------------------------------------------------------------------------------------------------------------------------------------------------------------------------------------------------------------------------------------------------------------------------------------------------------------------------------------------------------------------------------------------------------------------------------------------------------------------------------------------------------------------------------------------------------------------------------------------------------------------------------------------------------------------------------------------------------------------------------------------------------------------------------------------------------------------------------------------------------------------------------------------------------------------------------------------------------------------------------------------------------------------------------------------------------------------------------------------------------------------------------------------------------------------------------------------------------------------------------------------------------------------------------------------------------------------------------------------------------------------------------------------------------------------------------------------------------------------------------------------------------------------------------------------------------------------------------------------------------------------------------------------|------|------------|
| SET CONTAINS                                                                                                                                                                                                                                                                                                                                                                                                                                                                                                                                                                                                                                                                                                                                                                                                                                                                                                                                                                                                                                                                                                                                                                                                                                                                                                                                                                                                                                                                                                                                                                                                                                                                                                                                                                                                                                                                                                                                                                                                                                                                                                                   | Q.ty | ORDER NO.  |
| 2mm slot cutter                                                                                                                                                                                                                                                                                                                                                                                                                                                                                                                                                                                                                                                                                                                                                                                                                                                                                                                                                                                                                                                                                                                                                                                                                                                                                                                                                                                                                                                                                                                                                                                                                                                                                                                                                                                                                                                                                                                                                                                                                                                                                                                | 1    | 822.320.11 |
| 3mm slot cutter with 45° bore                                                                                                                                                                                                                                                                                                                                                                                                                                                                                                                                                                                                                                                                                                                                                                                                                                                                                                                                                                                                                                                                                                                                                                                                                                                                                                                                                                                                                                                                                                                                                                                                                                                                                                                                                                                                                                                                                                                                                                                                                                                                                                  | 1    | 823.330.11 |
| 4mm slot cutter with 45° bore                                                                                                                                                                                                                                                                                                                                                                                                                                                                                                                                                                                                                                                                                                                                                                                                                                                                                                                                                                                                                                                                                                                                                                                                                                                                                                                                                                                                                                                                                                                                                                                                                                                                                                                                                                                                                                                                                                                                                                                                                                                                                                  | 1    | 823.340.11 |
| 5mm slot cutter with 45° bore                                                                                                                                                                                                                                                                                                                                                                                                                                                                                                                                                                                                                                                                                                                                                                                                                                                                                                                                                                                                                                                                                                                                                                                                                                                                                                                                                                                                                                                                                                                                                                                                                                                                                                                                                                                                                                                                                                                                                                                                                                                                                                  | 3    | 823.350.11 |
| 6mm slot cutter                                                                                                                                                                                                                                                                                                                                                                                                                                                                                                                                                                                                                                                                                                                                                                                                                                                                                                                                                                                                                                                                                                                                                                                                                                                                                                                                                                                                                                                                                                                                                                                                                                                                                                                                                                                                                                                                                                                                                                                                                                                                                                                | 1    | 822.360.11 |
| Slot cutter arbor with Ø22mm bearing                                                                                                                                                                                                                                                                                                                                                                                                                                                                                                                                                                                                                                                                                                                                                                                                                                                                                                                                                                                                                                                                                                                                                                                                                                                                                                                                                                                                                                                                                                                                                                                                                                                                                                                                                                                                                                                                                                                                                                                                                                                                                           | 1    | 924.080.10 |
| Slot cutter arbor with Ø22mm bearing                                                                                                                                                                                                                                                                                                                                                                                                                                                                                                                                                                                                                                                                                                                                                                                                                                                                                                                                                                                                                                                                                                                                                                                                                                                                                                                                                                                                                                                                                                                                                                                                                                                                                                                                                                                                                                                                                                                                                                                                                                                                                           | 1    | 924.081.10 |
| Slot cutter arbor with Ø22mm bearing                                                                                                                                                                                                                                                                                                                                                                                                                                                                                                                                                                                                                                                                                                                                                                                                                                                                                                                                                                                                                                                                                                                                                                                                                                                                                                                                                                                                                                                                                                                                                                                                                                                                                                                                                                                                                                                                                                                                                                                                                                                                                           | 1    | 924.082.10 |
| Slot cutter arbor with Ø22mm bearing (long series)                                                                                                                                                                                                                                                                                                                                                                                                                                                                                                                                                                                                                                                                                                                                                                                                                                                                                                                                                                                                                                                                                                                                                                                                                                                                                                                                                                                                                                                                                                                                                                                                                                                                                                                                                                                                                                                                                                                                                                                                                                                                             | 1    | 924.083.10 |
| Ø31,7mm bearing                                                                                                                                                                                                                                                                                                                                                                                                                                                                                                                                                                                                                                                                                                                                                                                                                                                                                                                                                                                                                                                                                                                                                                                                                                                                                                                                                                                                                                                                                                                                                                                                                                                                                                                                                                                                                                                                                                                                                                                                                                                                                                                | 1    | 791.033.00 |
| Ø28,5mm bearing                                                                                                                                                                                                                                                                                                                                                                                                                                                                                                                                                                                                                                                                                                                                                                                                                                                                                                                                                                                                                                                                                                                                                                                                                                                                                                                                                                                                                                                                                                                                                                                                                                                                                                                                                                                                                                                                                                                                                                                                                                                                                                                | 1    | 791.030.00 |
| Ø19mm bearing                                                                                                                                                                                                                                                                                                                                                                                                                                                                                                                                                                                                                                                                                                                                                                                                                                                                                                                                                                                                                                                                                                                                                                                                                                                                                                                                                                                                                                                                                                                                                                                                                                                                                                                                                                                                                                                                                                                                                                                                                                                                                                                  | 1    | 791.034.00 |
| 3mm hex key                                                                                                                                                                                                                                                                                                                                                                                                                                                                                                                                                                                                                                                                                                                                                                                                                                                                                                                                                                                                                                                                                                                                                                                                                                                                                                                                                                                                                                                                                                                                                                                                                                                                                                                                                                                                                                                                                                                                                                                                                                                                                                                    | 1    | 991.067.00 |
|                                                                                                                                                                                                                                                                                                                                                                                                                                                                                                                                                                                                                                                                                                                                                                                                                                                                                                                                                                                                                                                                                                                                                                                                                                                                                                                                                                                                                                                                                                                                                                                                                                                                                                                                                                                                                                                                                                                                                                                                                                                                                                                                |      |            |

#### ORDER NO. 823.001.11 Shank Ø12,7mm

| SET CONTAINS                                       | Q.ty | ORDER NO.  |
|----------------------------------------------------|------|------------|
| 1,6mm (1/16") slot cutter                          | 1    | 822.316.11 |
| 3,2mm (1/8") slot cutter with 45° bore             | 1    | 823.332.11 |
| 4mm slot cutter with 45° bore                      | 1    | 823.340.11 |
| 4,8mm (3/16") slot cutter                          | 1    | 822.348.11 |
| 6,4mm (1/4") slot cutter with 45° bore             | 3    | 823.364.11 |
| Slot cutter arbor with Ø22mm bearing               | 1    | 824.127.10 |
| Slot cutter arbor with Ø22mm bearing               | 1    | 824.121.10 |
| Slot cutter arbor with Ø22mm bearing               | 1    | 824.122.10 |
| Slot cutter arbor with Ø22mm bearing (long series) | 1    | 824.128.10 |
| Ø31,7mm bearing                                    | 1    | 791.033.00 |
| Ø28,5mm bearing                                    | 1    | 791.030.00 |
| Ø19mm bearing                                      | 1    | 791.034.00 |
| 3mm hex key                                        | 1    | 991.067.00 |