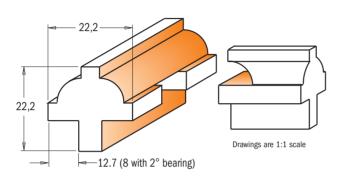

#### 800.515 - 800.520

Available with raised panel bits in two different profiles, these sets feature six router bits for making arched raised panel doors and professional drawer fronts.

These sets include: OGEE RAIL & STILE BITS: these two perfectly matched tools will eliminate the frustration of setting up reversible cutters. The stile bits also feature shear angles for neater cuts.

RAISED PANEL BIT WITH BACKCUTTER: this 88,9mm diametre bit features a backcutter for milling both the front and the back on the panel in a single cut. We recommend using a 31mm diametre bearing to work safely in two shallow passes.

SUPER-DUTY FLUSH TRIM BIT: this 19mm diametre bit gives you a superior cut with min-

imal chipping, even on end grain.

OGEE DOOR EDGE BIT: a subtle cove followed by a subtle roundover adds an elegant touch to your door edge.

DRAWER FRONT BIT: this bit makes a mini-raised panel cut on the outside edges of your drawer fronts.

|                        |                         | DESCRIPTION | <b>ORDER NO.</b><br>S=Ø <b>12,7</b> mm |
|------------------------|-------------------------|-------------|----------------------------------------|
| The cabinetmaking sets | - Profile A (6 HW pcs.) |             | 800.515.11                             |
| The cabinetmaking sets | - Profile B (6 HW pcs.) |             | 800.520.11                             |