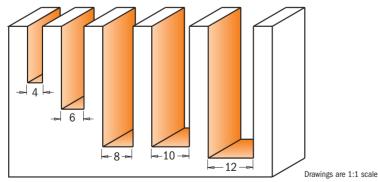

#### **Router bit sets**

7/900.003

Find a whole workshop in practical 26 piece router bit sets! With a wide selection of the most demanded tools, these sets include straight bits, flush trim bits, dovetail bits, cove bits, ogee bits and many more. You will have an endless choice to express your creativity! Ideal for master craftsmen, these sets are available from 6 to 8mm shank diametres. See chart below for details.

26 piece router bit sets

ORDER NO. ORDER NO. **DESCRIPTION** S=Ø**6**mm S=Ø8mm 700.003.00 900.003.00

7/8/900.001

CMT's beautiful sets are the perfect companions for the professional craftsman. These sets offer a selection of organized and ready-to-use straight and profile bits; added value for any woodworker! Each bit is made of Fatigue Proof® steel, micrograin carbide and is coated with orange non-stick PTFE. The bits can be safely stored in their hardwood snap lock cases.