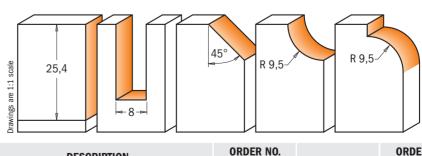

### 5 piece straight bit set and profile bit set

Our beautiful sets are the perfect companion for the professional craftsman. We offer three 5 piece sets with a selection of straight bits and the most popular profile router bits.

These tools feature Fatigue Proof® steel, micrograin carbide and orange PTFE non-stick coating. Safely stored in a solid plastic box to fit in your display cabinet.

8/900.005.01

DESCRIPTION

**ORDER NO.** S=Ø**6,35**mm

900.005.02

DESCRIPTION

ORDER NO.
S=Ø6mm

points of the set of the

ORDER NO. S=Ø8mm 900.005.03