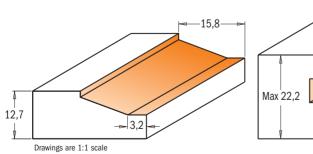

#### 800.527

This CMT three-piece router bit set simplifies door construction, making it easy as 1, 2, 3! It is not the only advantage, in fact this is a multifunctional set for door and furniture makers, building entry or passage doors and any furniture tenons. The included tenon cutter produces a beefy 27mm long tenon. Coupled with the cope cutter, you can produce long and strong tenons with minimum setup. As an extra bonus the tenon cutter can be used for furniture making requiring any tenon from 4,7mm to 16mm thick.

Step 3. Undercut the tenons to cope the ends of the rails.

**Z2** 

Tenon Cutting

4.76mm

6,35mm

8mm

9,5mm

RH