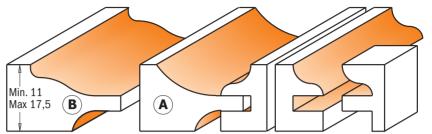

### **Kitchen sets**

HW Z2 RH 🕠 🔘 🚱

Open new doors with CMT! Our 3 piece kitchen sets include a couple of rail and style bits and a raised panel bit. Choose among 4 possible profiles to make panel doors easy and economical. Each bit is made from bar stock steel and the highest quality tungsten carbide, along with the trademark orange non-stick PTFE coating. Also, they all come with their protective hardwood case: a very nice object to keep your bits safe, organized and within hand's reach.

|                          | DESCRIPTION | ORDER NO.<br>S=Ø12mm | <b>ORDER NO.</b> S=Ø <b>12,7</b> mm |
|--------------------------|-------------|----------------------|-------------------------------------|
| Kitchen set - Profile A2 | (3 HW pcs.) | 900.513.11           | 800.513.11                          |
| Kitchen set - Profile B2 | (3 HW pcs.) | 900.512.11           | 800.512.11                          |
| Kitchen set - Profile C2 | (3 HW pcs.) | 900.514.11           | 800.514.11                          |
| Kitchen set - Profile D  | (3 HW pcs.) | 900.516.11           | 800.516.11                          |
|                          |             |                      |                                     |