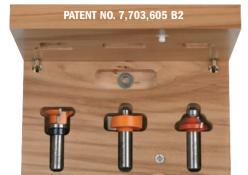

### **Entry & interior door router bit set**

#### PATENT NO. 7,703,605 B2

#### 800.527

This CMT three-piece router bit set simplifies door construction, making it easy as 1, 2, 3! It is not the only advantage, in fact this is a multifunctional set for door and furniture makers, building entry or passage doors and any furniture tenons. The included tenon cutter produces a beefy 27mm long tenon. Coupled with the cope cutter, you can produce long and strong tenons with minimum setup. As an extra bonus the tenon cutter can be used for furniture making requiring any tenon from 4,7mm to 16mm thick.

| DESCRIPTION                                  | <b>ORDER NO.</b> S=Ø <b>12,7</b> mm |
|----------------------------------------------|-------------------------------------|
| 3 piece entry & interior door router bit set | 800.527.11                          |