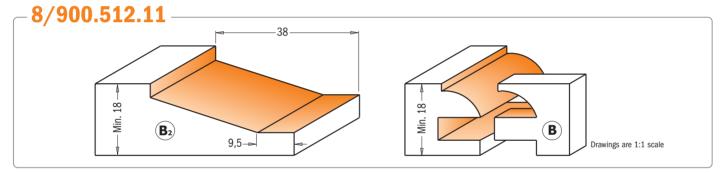

|                          | DESCRIPTION | ORDER NO.<br>S=Ø12mm | <b>ORDER NO.</b> S=Ø <b>12,7</b> mm |
|--------------------------|-------------|----------------------|-------------------------------------|
| Kitchen set - Profile A2 | (3 HW pcs.) | 900.513.11           | 800.513.11                          |
| Kitchen set - Profile B2 | (3 HW pcs.) | 900.512.11           | 800.512.11                          |
| Kitchen set - Profile C2 | (3 HW pcs.) | 900.514.11           | 800.514.11                          |
| Kitchen set - Profile D  | (3 HW pcs.) | 900.516.11           | 800.516.11                          |
|                          |             |                      |                                     |