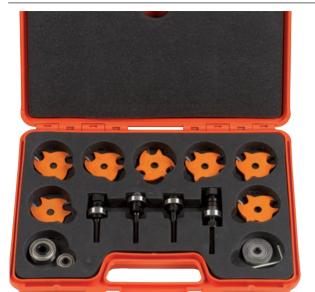

### **Slot cutter sets**

8/923.001
Create slots, grooves and rabbets on all materials using the CMT slot cutter sets. Ideal for biscuit and tongue and groove joints. **These sets include 4 different bearings to allow a cutting depth of 7,95mm, 9,5mm, 12,8mm and 14,3mm.** Please refer to the chart below for applications and the correct cutter combinations.

Safety tips: never use the slot cutter sets without shims between cutters, whose distance can vary from 1mm to 1,7mm. Shims can also be positioned between the ball bearings and the cutters.

#### ORDER NO. 923.001.11 Shank Ø8mm

| OND EN INGINEE ON CHARLES ON CHAR |      |            |
|--------------------------------------------------------------------------------------------------------------------------------------------------------------------------------------------------------------------------------------------------------------------------------------------------------------------------------------------------------------------------------------------------------------------------------------------------------------------------------------------------------------------------------------------------------------------------------------------------------------------------------------------------------------------------------------------------------------------------------------------------------------------------------------------------------------------------------------------------------------------------------------------------------------------------------------------------------------------------------------------------------------------------------------------------------------------------------------------------------------------------------------------------------------------------------------------------------------------------------------------------------------------------------------------------------------------------------------------------------------------------------------------------------------------------------------------------------------------------------------------------------------------------------------------------------------------------------------------------------------------------------------------------------------------------------------------------------------------------------------------------------------------------------------------------------------------------------------------------------------------------------------------------------------------------------------------------------------------------------------------------------------------------------------------------------------------------------------------------------------------------------|------|------------|
| SET CONTAINS                                                                                                                                                                                                                                                                                                                                                                                                                                                                                                                                                                                                                                                                                                                                                                                                                                                                                                                                                                                                                                                                                                                                                                                                                                                                                                                                                                                                                                                                                                                                                                                                                                                                                                                                                                                                                                                                                                                                                                                                                                                                                                                   | Q.ty | ORDER NO.  |
| 2mm slot cutter                                                                                                                                                                                                                                                                                                                                                                                                                                                                                                                                                                                                                                                                                                                                                                                                                                                                                                                                                                                                                                                                                                                                                                                                                                                                                                                                                                                                                                                                                                                                                                                                                                                                                                                                                                                                                                                                                                                                                                                                                                                                                                                | 1    | 822.320.11 |
| 3mm slot cutter with 45° bore                                                                                                                                                                                                                                                                                                                                                                                                                                                                                                                                                                                                                                                                                                                                                                                                                                                                                                                                                                                                                                                                                                                                                                                                                                                                                                                                                                                                                                                                                                                                                                                                                                                                                                                                                                                                                                                                                                                                                                                                                                                                                                  | 1    | 823.330.11 |
| 4mm slot cutter with 45° bore                                                                                                                                                                                                                                                                                                                                                                                                                                                                                                                                                                                                                                                                                                                                                                                                                                                                                                                                                                                                                                                                                                                                                                                                                                                                                                                                                                                                                                                                                                                                                                                                                                                                                                                                                                                                                                                                                                                                                                                                                                                                                                  | 1    | 823.340.11 |
| 5mm slot cutter with 45° bore                                                                                                                                                                                                                                                                                                                                                                                                                                                                                                                                                                                                                                                                                                                                                                                                                                                                                                                                                                                                                                                                                                                                                                                                                                                                                                                                                                                                                                                                                                                                                                                                                                                                                                                                                                                                                                                                                                                                                                                                                                                                                                  | 3    | 823.350.11 |
| 6mm slot cutter                                                                                                                                                                                                                                                                                                                                                                                                                                                                                                                                                                                                                                                                                                                                                                                                                                                                                                                                                                                                                                                                                                                                                                                                                                                                                                                                                                                                                                                                                                                                                                                                                                                                                                                                                                                                                                                                                                                                                                                                                                                                                                                | 1    | 822.360.11 |
| Slot cutter arbor with Ø22mm bearing                                                                                                                                                                                                                                                                                                                                                                                                                                                                                                                                                                                                                                                                                                                                                                                                                                                                                                                                                                                                                                                                                                                                                                                                                                                                                                                                                                                                                                                                                                                                                                                                                                                                                                                                                                                                                                                                                                                                                                                                                                                                                           | 1    | 924.080.10 |
| Slot cutter arbor with Ø22mm bearing                                                                                                                                                                                                                                                                                                                                                                                                                                                                                                                                                                                                                                                                                                                                                                                                                                                                                                                                                                                                                                                                                                                                                                                                                                                                                                                                                                                                                                                                                                                                                                                                                                                                                                                                                                                                                                                                                                                                                                                                                                                                                           | 1    | 924.081.10 |
| Slot cutter arbor with Ø22mm bearing                                                                                                                                                                                                                                                                                                                                                                                                                                                                                                                                                                                                                                                                                                                                                                                                                                                                                                                                                                                                                                                                                                                                                                                                                                                                                                                                                                                                                                                                                                                                                                                                                                                                                                                                                                                                                                                                                                                                                                                                                                                                                           | 1    | 924.082.10 |
| Slot cutter arbor with Ø22mm bearing (long series)                                                                                                                                                                                                                                                                                                                                                                                                                                                                                                                                                                                                                                                                                                                                                                                                                                                                                                                                                                                                                                                                                                                                                                                                                                                                                                                                                                                                                                                                                                                                                                                                                                                                                                                                                                                                                                                                                                                                                                                                                                                                             | 1    | 924.083.10 |
| Ø31,7mm bearing                                                                                                                                                                                                                                                                                                                                                                                                                                                                                                                                                                                                                                                                                                                                                                                                                                                                                                                                                                                                                                                                                                                                                                                                                                                                                                                                                                                                                                                                                                                                                                                                                                                                                                                                                                                                                                                                                                                                                                                                                                                                                                                | 1    | 791.033.00 |
| Ø28,5mm bearing                                                                                                                                                                                                                                                                                                                                                                                                                                                                                                                                                                                                                                                                                                                                                                                                                                                                                                                                                                                                                                                                                                                                                                                                                                                                                                                                                                                                                                                                                                                                                                                                                                                                                                                                                                                                                                                                                                                                                                                                                                                                                                                | 1    | 791.030.00 |
| Ø19mm bearing                                                                                                                                                                                                                                                                                                                                                                                                                                                                                                                                                                                                                                                                                                                                                                                                                                                                                                                                                                                                                                                                                                                                                                                                                                                                                                                                                                                                                                                                                                                                                                                                                                                                                                                                                                                                                                                                                                                                                                                                                                                                                                                  | 1    | 791.034.00 |
| 3mm hex key                                                                                                                                                                                                                                                                                                                                                                                                                                                                                                                                                                                                                                                                                                                                                                                                                                                                                                                                                                                                                                                                                                                                                                                                                                                                                                                                                                                                                                                                                                                                                                                                                                                                                                                                                                                                                                                                                                                                                                                                                                                                                                                    | 1    | 991.067.00 |
|                                                                                                                                                                                                                                                                                                                                                                                                                                                                                                                                                                                                                                                                                                                                                                                                                                                                                                                                                                                                                                                                                                                                                                                                                                                                                                                                                                                                                                                                                                                                                                                                                                                                                                                                                                                                                                                                                                                                                                                                                                                                                                                                |      |            |

#### ORDER NO. 823.001.11 Shank Ø12,7mm

| SET CONTAINS                                       | Q.ty | ORDER NO.  |
|----------------------------------------------------|------|------------|
| 1,6mm (1/16") slot cutter                          | 1    | 822.316.11 |
| 3,2mm (1/8") slot cutter with 45° bore             | 1    | 823.332.11 |
| 4mm slot cutter with 45° bore                      | 1    | 823.340.11 |
| 4,8mm (3/16") slot cutter                          | 1    | 822.348.11 |
| 6,4mm (1/4") slot cutter with 45° bore             | 3    | 823.364.11 |
| Slot cutter arbor with Ø22mm bearing               | 1    | 824.127.10 |
| Slot cutter arbor with Ø22mm bearing               | 1    | 824.121.10 |
| Slot cutter arbor with Ø22mm bearing               | 1    | 824.122.10 |
| Slot cutter arbor with Ø22mm bearing (long series) | 1    | 824.128.10 |
| Ø31,7mm bearing                                    | 1    | 791.033.00 |
| Ø28,5mm bearing                                    | 1    | 791.030.00 |
| Ø19mm bearing                                      | 1    | 791.034.00 |
| 3mm hex key                                        | 1    | 991.067.00 |