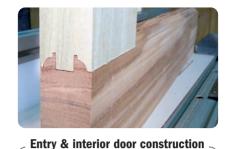

### **Entry & interior door router bit set**

#### 800.527

This CMT three-piece router bit set simplifies door construction, making it easy as 1, 2, 3! It is not the only advantage, in fact this is a multifunctional set for door and furniture makers, building entry or passage doors and any furniture tenons. The included tenon cutter produces a beefy 27mm long tenon. Coupled with the cope cutter, you can produce long and strong tenons with minimum setup. As an extra bonus the tenon cutter can be used for furniture making requiring any tenon from 4,7mm to 16mm thick.

| DESCRIPTION                                  | <b>ORDER NO.</b> S=Ø <b>12,7</b> mm |
|----------------------------------------------|-------------------------------------|
| 3 piece entry & interior door router bit set | 800.527.11                          |