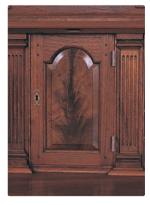

### **Entry & interior door router bit set**

#### 800.527

This CMT three-piece router bit set simplifies door construction, making it easy as 1, 2, 3! It is not the only advantage, in fact this is a multifunctional set for door and furniture makers, building entry or passage doors and any furniture tenons. The included tenon cutter produces a beefy 27mm long tenon. Coupled with the cope cutter, you can produce long and strong tenons with minimum setup. As an extra bonus the tenon cutter can be used for furniture making requiring any tenon from 4,7mm to 16mm thick.