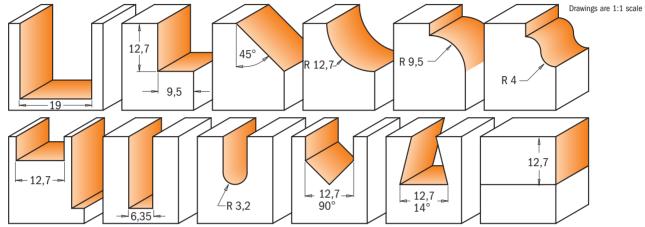

DESCRIPTION

**ORDER NO.** S=Ø**12,7**mm

6 piece profile bit set with wooden case

800.504.11