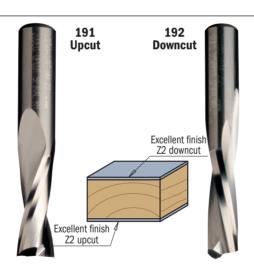

### 5 piece spiral bit sets

Router bit set with insert knives

#### 191/192

and CNC machines.

HWM

CMT is proud to offer you these new sets of high quality solid tungsten carbide upcut and downcut spiral bits in the most popular diametres. The new formulated super micrograin composition guarantees extremely sharp long-lasting cutting edges, whereas the spiral layout allows for a more efficient chip ejection. In addition these bits stay cooler during work and are suitable for CMT's new precision machines. Recommended for use on soft and hardwood, plywood, laminates, MDF and plastic materials. To be used on handheld routers