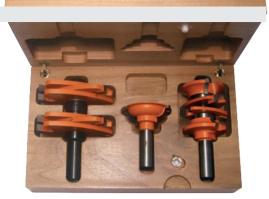

### **Slot cutter sets**

8/923.001
Create slots, grooves and rabbets on all materials using the CMT slot cutter sets. Ideal for biscuit and tongue and groove joints. **These sets include 4 different bearings to allow a cutting depth of 7,95mm, 9,5mm, 12,8mm and 14,3mm.** Please refer to the chart below for applications and the correct cutter combinations.

Safety tips: never use the slot cutter sets without shims between cutters, whose distance can vary from 1mm to 1,7mm. Shims can also be positioned between the ball bearings and the cutters.

#### ORDER NO. 923.001.11 Shank Ø8mm

| OND EN INGINEE ON CHARLES ON CHAR |      |            |
|--------------------------------------------------------------------------------------------------------------------------------------------------------------------------------------------------------------------------------------------------------------------------------------------------------------------------------------------------------------------------------------------------------------------------------------------------------------------------------------------------------------------------------------------------------------------------------------------------------------------------------------------------------------------------------------------------------------------------------------------------------------------------------------------------------------------------------------------------------------------------------------------------------------------------------------------------------------------------------------------------------------------------------------------------------------------------------------------------------------------------------------------------------------------------------------------------------------------------------------------------------------------------------------------------------------------------------------------------------------------------------------------------------------------------------------------------------------------------------------------------------------------------------------------------------------------------------------------------------------------------------------------------------------------------------------------------------------------------------------------------------------------------------------------------------------------------------------------------------------------------------------------------------------------------------------------------------------------------------------------------------------------------------------------------------------------------------------------------------------------------------|------|------------|
| SET CONTAINS                                                                                                                                                                                                                                                                                                                                                                                                                                                                                                                                                                                                                                                                                                                                                                                                                                                                                                                                                                                                                                                                                                                                                                                                                                                                                                                                                                                                                                                                                                                                                                                                                                                                                                                                                                                                                                                                                                                                                                                                                                                                                                                   | Q.ty | ORDER NO.  |
| 2mm slot cutter                                                                                                                                                                                                                                                                                                                                                                                                                                                                                                                                                                                                                                                                                                                                                                                                                                                                                                                                                                                                                                                                                                                                                                                                                                                                                                                                                                                                                                                                                                                                                                                                                                                                                                                                                                                                                                                                                                                                                                                                                                                                                                                | 1    | 822.320.11 |
| 3mm slot cutter with 45° bore                                                                                                                                                                                                                                                                                                                                                                                                                                                                                                                                                                                                                                                                                                                                                                                                                                                                                                                                                                                                                                                                                                                                                                                                                                                                                                                                                                                                                                                                                                                                                                                                                                                                                                                                                                                                                                                                                                                                                                                                                                                                                                  | 1    | 823.330.11 |
| 4mm slot cutter with 45° bore                                                                                                                                                                                                                                                                                                                                                                                                                                                                                                                                                                                                                                                                                                                                                                                                                                                                                                                                                                                                                                                                                                                                                                                                                                                                                                                                                                                                                                                                                                                                                                                                                                                                                                                                                                                                                                                                                                                                                                                                                                                                                                  | 1    | 823.340.11 |
| 5mm slot cutter with 45° bore                                                                                                                                                                                                                                                                                                                                                                                                                                                                                                                                                                                                                                                                                                                                                                                                                                                                                                                                                                                                                                                                                                                                                                                                                                                                                                                                                                                                                                                                                                                                                                                                                                                                                                                                                                                                                                                                                                                                                                                                                                                                                                  | 3    | 823.350.11 |
| 6mm slot cutter                                                                                                                                                                                                                                                                                                                                                                                                                                                                                                                                                                                                                                                                                                                                                                                                                                                                                                                                                                                                                                                                                                                                                                                                                                                                                                                                                                                                                                                                                                                                                                                                                                                                                                                                                                                                                                                                                                                                                                                                                                                                                                                | 1    | 822.360.11 |
| Slot cutter arbor with Ø22mm bearing                                                                                                                                                                                                                                                                                                                                                                                                                                                                                                                                                                                                                                                                                                                                                                                                                                                                                                                                                                                                                                                                                                                                                                                                                                                                                                                                                                                                                                                                                                                                                                                                                                                                                                                                                                                                                                                                                                                                                                                                                                                                                           | 1    | 924.080.10 |
| Slot cutter arbor with Ø22mm bearing                                                                                                                                                                                                                                                                                                                                                                                                                                                                                                                                                                                                                                                                                                                                                                                                                                                                                                                                                                                                                                                                                                                                                                                                                                                                                                                                                                                                                                                                                                                                                                                                                                                                                                                                                                                                                                                                                                                                                                                                                                                                                           | 1    | 924.081.10 |
| Slot cutter arbor with Ø22mm bearing                                                                                                                                                                                                                                                                                                                                                                                                                                                                                                                                                                                                                                                                                                                                                                                                                                                                                                                                                                                                                                                                                                                                                                                                                                                                                                                                                                                                                                                                                                                                                                                                                                                                                                                                                                                                                                                                                                                                                                                                                                                                                           | 1    | 924.082.10 |
| Slot cutter arbor with Ø22mm bearing (long series)                                                                                                                                                                                                                                                                                                                                                                                                                                                                                                                                                                                                                                                                                                                                                                                                                                                                                                                                                                                                                                                                                                                                                                                                                                                                                                                                                                                                                                                                                                                                                                                                                                                                                                                                                                                                                                                                                                                                                                                                                                                                             | 1    | 924.083.10 |
| Ø31,7mm bearing                                                                                                                                                                                                                                                                                                                                                                                                                                                                                                                                                                                                                                                                                                                                                                                                                                                                                                                                                                                                                                                                                                                                                                                                                                                                                                                                                                                                                                                                                                                                                                                                                                                                                                                                                                                                                                                                                                                                                                                                                                                                                                                | 1    | 791.033.00 |
| Ø28,5mm bearing                                                                                                                                                                                                                                                                                                                                                                                                                                                                                                                                                                                                                                                                                                                                                                                                                                                                                                                                                                                                                                                                                                                                                                                                                                                                                                                                                                                                                                                                                                                                                                                                                                                                                                                                                                                                                                                                                                                                                                                                                                                                                                                | 1    | 791.030.00 |
| Ø19mm bearing                                                                                                                                                                                                                                                                                                                                                                                                                                                                                                                                                                                                                                                                                                                                                                                                                                                                                                                                                                                                                                                                                                                                                                                                                                                                                                                                                                                                                                                                                                                                                                                                                                                                                                                                                                                                                                                                                                                                                                                                                                                                                                                  | 1    | 791.034.00 |
| 3mm hex key                                                                                                                                                                                                                                                                                                                                                                                                                                                                                                                                                                                                                                                                                                                                                                                                                                                                                                                                                                                                                                                                                                                                                                                                                                                                                                                                                                                                                                                                                                                                                                                                                                                                                                                                                                                                                                                                                                                                                                                                                                                                                                                    | 1    | 991.067.00 |
|                                                                                                                                                                                                                                                                                                                                                                                                                                                                                                                                                                                                                                                                                                                                                                                                                                                                                                                                                                                                                                                                                                                                                                                                                                                                                                                                                                                                                                                                                                                                                                                                                                                                                                                                                                                                                                                                                                                                                                                                                                                                                                                                |      |            |

#### ORDER NO. 823.001.11 Shank Ø12,7mm

| SET CONTAINS                                       | Q.ty | ORDER NO.  |
|----------------------------------------------------|------|------------|
| 1,6mm (1/16") slot cutter                          | 1    | 822.316.11 |
| 3,2mm (1/8") slot cutter with 45° bore             | 1    | 823.332.11 |
| 4mm slot cutter with 45° bore                      | 1    | 823.340.11 |
| 4,8mm (3/16") slot cutter                          | 1    | 822.348.11 |
| 6,4mm (1/4") slot cutter with 45° bore             | 3    | 823.364.11 |
| Slot cutter arbor with Ø22mm bearing               | 1    | 824.127.10 |
| Slot cutter arbor with Ø22mm bearing               | 1    | 824.121.10 |
| Slot cutter arbor with Ø22mm bearing               | 1    | 824.122.10 |
| Slot cutter arbor with Ø22mm bearing (long series) | 1    | 824.128.10 |
| Ø31,7mm bearing                                    | 1    | 791.033.00 |
| Ø28,5mm bearing                                    | 1    | 791.030.00 |
| Ø19mm bearing                                      | 1    | 791.034.00 |
| 3mm hex key                                        | 1    | 991.067.00 |