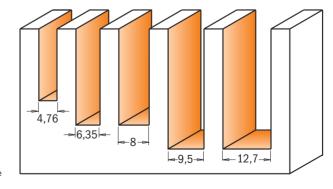

**Z2** 

HWM

RH

Drawings are 1:1 scale

| DESCRIPTION              | ORDER NO.<br>S=Ø6mm | <b>ORDER NO.</b> S=Ø <b>6,35</b> mm | ORDER NO.<br>S=Ø8mm |
|--------------------------|---------------------|-------------------------------------|---------------------|
| 15 piece router bit sets | 700.001.00          | 800.001.00                          | 900.001.00          |