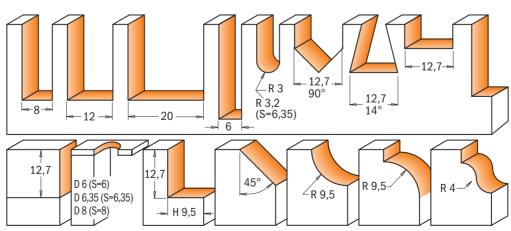

### **Entry & interior door router bit set**

#### PATENT NO. 7,703,605 B2

#### 800.527

This CMT three-piece router bit set simplifies door construction, making it easy as 1, 2, 3! It is not the only advantage, in fact this is a multifunctional set for door and furniture makers, building entry or passage doors and any furniture tenons. The included tenon cutter produces a beefy 27mm long tenon. Coupled with the cope cutter, you can produce long and strong tenons with minimum setup. As an extra bonus the tenon cutter can be used for furniture making requiring any tenon from 4,7mm to 16mm thick.

| DESCRIPTION                                  | <b>ORDER NO.</b> S=Ø <b>12,7</b> mm |
|----------------------------------------------|-------------------------------------|
| 3 piece entry & interior door router bit set | 800.527.11                          |