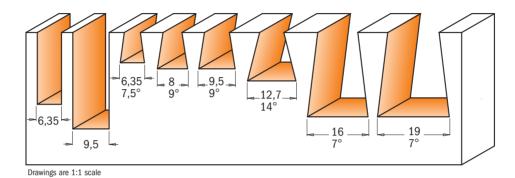

Step 3. Undercut the tenons to cope the ends of the rails.

**Z2** 

Tenon Cutting

4.76mm

6,35mm

8mm

9,5mm

RH