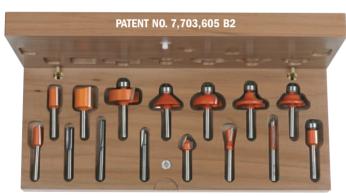

### **Entry & interior door router bit set**

#### PATENT NO. 7,703,605 B2

#### 800.527

This CMT three-piece router bit set simplifies door construction, making it easy as 1, 2, 3! It is not the only advantage, in fact this is a multifunctional set for door and furniture makers, building entry or passage doors and any furniture tenons. The included tenon cutter produces a beefy 27mm long tenon. Coupled with the cope cutter, you can produce long and strong tenons with minimum setup. As an extra bonus the tenon cutter can be used for furniture making requiring any tenon from 4,7mm to 16mm thick.

| DESCRIPTION                                  | <b>ORDER NO.</b> S=Ø <b>12,7</b> mm |
|----------------------------------------------|-------------------------------------|
| 3 piece entry & interior door router bit set | 800.527.11                          |