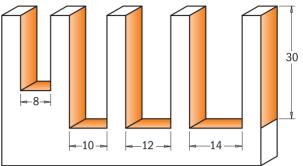

### 5 piece spiral bit sets

Router bit set with insert knives

#### 191/192

and CNC machines.

HWM

CMT is proud to offer you these new sets of high quality solid tungsten carbide upcut and downcut spiral bits in the most popular diametres. The new formulated super micrograin composition guarantees extremely sharp long-lasting cutting edges, whereas the spiral layout allows for a more efficient chip ejection. In addition these bits stay cooler during work and are suitable for CMT's new precision machines. Recommended for use on soft and hardwood, plywood, laminates, MDF and plastic materials. To be used on handheld routers

|                                 | DESCRIPTION                       | ORDER NO.<br>S=Ø8mm | <b>ORDER NO.</b> S=Ø <b>6,35-12,7</b> mm |
|---------------------------------|-----------------------------------|---------------------|------------------------------------------|
| 5 piece upcut spiral bit sets   | (Ø4 - 6 - 8 - 10 - 12mm)          | 191.000.01          |                                          |
| 5 piece downcut spiral bit sets | (Ø4 - 6 - 8 - 10 - 12mm)          | 192.000.01          |                                          |
| 5 piece upcut spiral bit sets   | (Ø4,76 - 6,35 - 8 - 9,5 - 12,7mm) |                     | 191.000.02                               |
| 5 piece downcut spiral bit sets | (Ø4,76 - 6,35 - 8 - 9,5 - 12,7mm) |                     | 192.000.02                               |