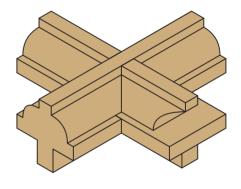

#### 800.527

This CMT three-piece router bit set simplifies door construction, making it easy as 1, 2, 3! It is not the only advantage, in fact this is a multifunctional set for door and furniture makers, building entry or passage doors and any furniture tenons. The included tenon cutter produces a beefy 27mm long tenon. Coupled with the cope cutter, you can produce long and strong tenons with minimum setup. As an extra bonus the tenon cutter can be used for furniture making requiring any tenon from 4,7mm to 16mm thick.

Step 3. Undercut the tenons to cope the ends of the rails.

**Z2** 

Tenon Cutting

4.76mm

6,35mm

8mm

9,5mm

RH