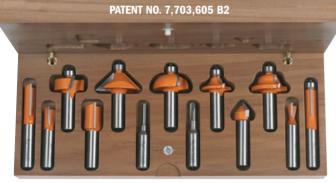

# 13 piece dovetail and straight bit sets

#### 800.519

Perfect for the craftsman with a creative flair, these CMT's sets contain the most frequently used bits for making boxes, creative joinery and a wide range of other projects. Safely packaged in a hardwood box to have the bits within a hand's reach. The bits suit most popular jigs.

**IDEAL FOR D4 LEIGH JIGS.** 

ORDER NO. DESCRIPTION S**=**Ø**6,35-12,7**mm 800.519.11 13 piece dovetail and straight bit sets