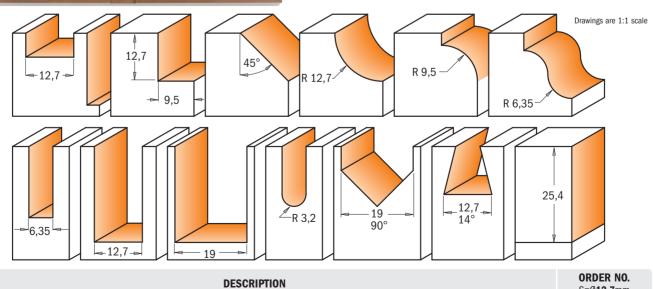

# 13 piece dovetail and straight bit sets

#### 800.519

Perfect for the craftsman with a creative flair, these CMT's sets contain the most frequently used bits for making boxes, creative joinery and a wide range of other projects. Safely packaged in a hardwood box to have the bits within a hand's reach. The bits suit most popular jigs.

**IDEAL FOR D4 LEIGH JIGS.** 

ORDER NO. DESCRIPTION S**=**Ø**6,35-12,7**mm 800.519.11 13 piece dovetail and straight bit sets