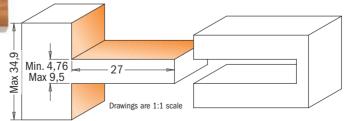

#### 8/900.627

Cut perfectly fitting tenons, every time! If you've struggled cutting fitting tenons, here's the perfect solution for you. CMT's tenon cutting router bit will produce perfectly fitting tenons in every board you cut, even if the boards vary slightly in thickness. Simply set the distance between the cutters using the included spacers, so you can easily cut tenons from 4,76mm to 9,5mm thick, up to 27mm long.

This simple-to-use router bit takes the mystery out of achieving the excellent tenon-to-mortise fit required for high quality joinery.

Safety Precautions: maximum speed: 12,000 RPM.

| l<br>mm | <b>D</b><br>mm | <b>H</b><br>mm | ORDER NO.<br>S=Ø12mm | <b>ORDER NO.</b> S=Ø <b>12,7</b> mm | 0,1mm      | 0,3mm      | 1,6mm      | 3,2mm      | 6,2mm      |            |            |            |
|---------|----------------|----------------|----------------------|-------------------------------------|------------|------------|------------|------------|------------|------------|------------|------------|
| 34,9    | 75             | 27             | 900.627.11           |                                     | 541.513.00 | 541.520.00 | 541.521.00 | 541.522.00 | 541.523.00 | 924.134.00 | 822.020.11 | 990.022.00 |
| 34,9    | 75             | 27             |                      | 800.627.11                          | 541.513.00 | 541.520.00 | 541.521.00 | 541.522.00 | 541.523.00 | 824.134.00 | 822.020.11 | 990.022.00 |