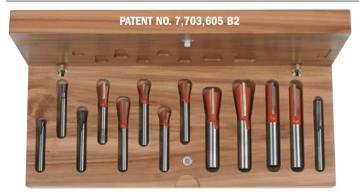

**Z2** 

HWM

RH

Drawings are 1:1 scale

| DESCRIPTION              | ORDER NO.<br>S=Ø6mm | <b>ORDER NO.</b> S=Ø <b>6,35</b> mm | ORDER NO.<br>S=Ø8mm |
|--------------------------|---------------------|-------------------------------------|---------------------|
| 15 piece router bit sets | 700.001.00          | 800.001.00                          | 900.001.00          |