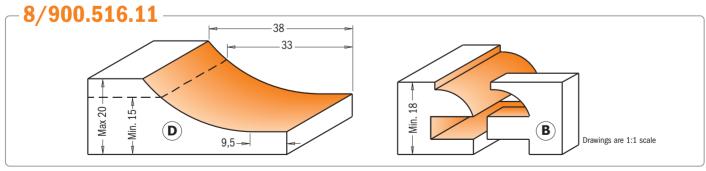

### **Kitchen sets**

HW Z2 RH 🕠 🔘 🚱

Open new doors with CMT! Our 3 piece kitchen sets include a couple of rail and style bits and a raised panel bit. Choose among 4 possible profiles to make panel doors easy and economical. Each bit is made from bar stock steel and the highest quality tungsten carbide, along with the trademark orange non-stick PTFE coating. Also, they all come with their protective hardwood case: a very nice object to keep your bits safe, organized and within hand's reach.

|                          | DESCRIPTION | ORDER NO.<br>S=Ø12mm | <b>ORDER NO.</b> S=Ø <b>12,7</b> mm |
|--------------------------|-------------|----------------------|-------------------------------------|
| Kitchen set - Profile A2 | (3 HW pcs.) | 900.513.11           | 800.513.11                          |
| Kitchen set - Profile B2 | (3 HW pcs.) | 900.512.11           | 800.512.11                          |
| Kitchen set - Profile C2 | (3 HW pcs.) | 900.514.11           | 800.514.11                          |
| Kitchen set - Profile D  | (3 HW pcs.) | 900.516.11           | 800.516.11                          |
|                          |             |                      |                                     |