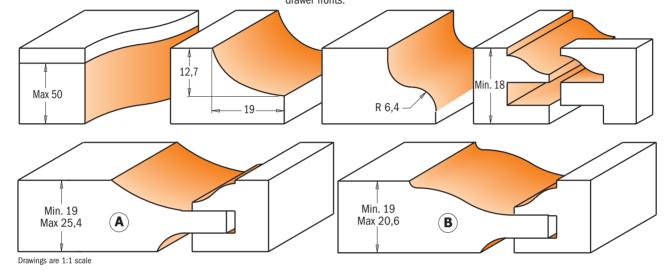

#### 800.515 - 800.520

Available with raised panel bits in two different profiles, these sets feature six router bits for making arched raised panel doors and professional drawer fronts.

These sets include: OGEE RAIL & STILE BITS: these two perfectly matched tools will eliminate the frustration of setting up reversible cutters. The stile bits also feature shear angles for neater cuts.

RAISED PANEL BIT WITH BACKCUTTER: this 88,9mm diametre bit features a backcutter for milling both the front and the back on the panel in a single cut. We recommend using a 31mm diametre bearing to work safely in two shallow passes.

SUPER-DUTY FLUSH TRIM BIT: this 19mm diametre bit gives you a superior cut with min-

imal chipping, even on end grain.

OGEE DOOR EDGE BIT: a subtle cove followed by a subtle roundover adds an elegant touch to your door edge.

DRAWER FRONT BIT: this bit makes a mini-raised panel cut on the outside edges of your drawer fronts.

|                        |                         | DESCRIPTION | <b>ORDER NO.</b><br>S=Ø <b>12,7</b> mm |
|------------------------|-------------------------|-------------|----------------------------------------|
| The cabinetmaking sets | - Profile A (6 HW pcs.) |             | 800.515.11                             |
| The cabinetmaking sets | - Profile B (6 HW pcs.) |             | 800.520.11                             |