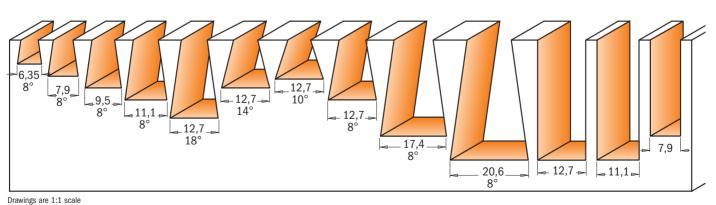

**Z2** 

HWM

RH

Drawings are 1:1 scale

| DESCRIPTION              | ORDER NO.<br>S=Ø6mm | <b>ORDER NO.</b> S=Ø <b>6,35</b> mm | ORDER NO.<br>S=Ø8mm |
|--------------------------|---------------------|-------------------------------------|---------------------|
| 15 piece router bit sets | 700.001.00          | 800.001.00                          | 900.001.00          |